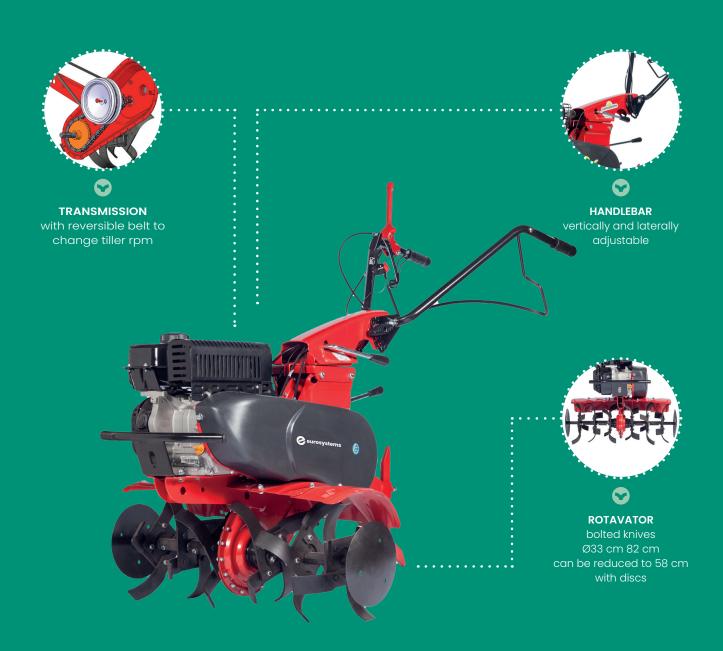

**SOIL** 

tiller

**Z8** 

Honda Furo B&S GX160 212.ohv CR950 **ENGINE** 163 cc 212 cc 208 cc 3.6 kW 4.0 kW 4.0 kW Petrol Petrol Petrol

STARTER recoil

**HANDLEBAR** vertically and laterally adjustable

gears and chain in oil bath and belt **TRANSMISSION** 

2+2 milling speed (rpm change via belt reversal), reverse

6 stars Ø33 cm of which 2 removable - 24 bolted knives **ROTAVATOR** 

work width 82-58 cm

standard tillers rotation 101/79 (inverted belt 142/110 rpm) labour tillers rotation 101/23 (inverted belt 142/33 rpm)