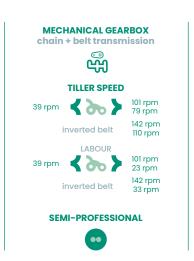

2+2 milling speed (rpm change via belt reversal), reverse

6 stars Ø33 cm of which 2 removable - 24 bolted knives **ROTAVATOR** 

work width 82-58 cm

standard tillers rotation 101/79 (inverted belt 142/110 rpm) labour tillers rotation 101/23 (inverted belt 142/33 rpm)