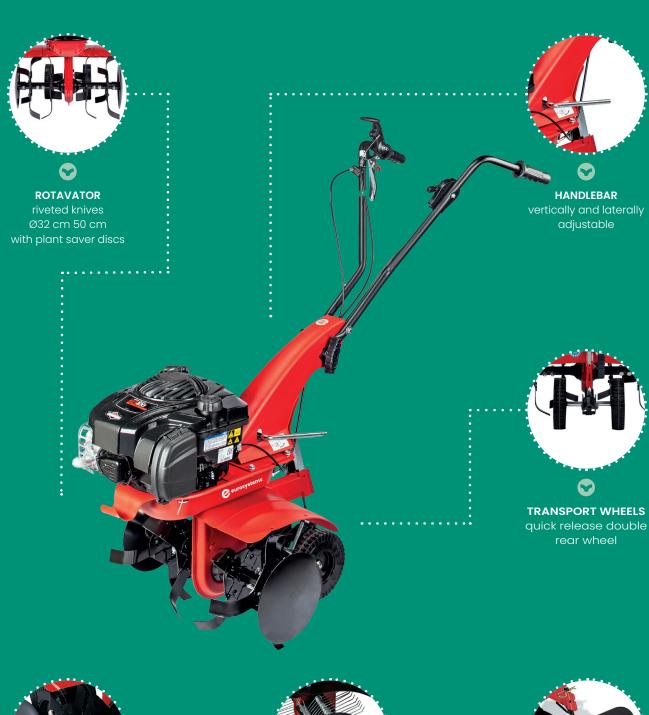

SOIL

Z3 tiller

**Z3** 

| ENGINE              | B&S<br>450 E serie<br>125 cc<br>1.8 kW<br>Petrol                                   | B&S<br>625 Exi serie<br>150 cc<br>2.3 kW<br>Petrol | Euro<br>139.ohv<br>139 cc<br>2.7 kW<br>Petrol | Euro<br>R.170<br>173 cc<br>3.2 kW<br>Petrol | EGOpower+ e-powered 56 V 3,1 kW Electrical |
|---------------------|------------------------------------------------------------------------------------|----------------------------------------------------|-----------------------------------------------|---------------------------------------------|--------------------------------------------|
| STARTER             | recoil                                                                             | recoil                                             | recoil                                        | recoil                                      | electric                                   |
| HANDLEBAR           | vertically and laterally adjustable                                                |                                                    |                                               |                                             |                                            |
| TRANSMISSION        | endless screw in oil bath and belt<br>1 milling gear, optional reverse             |                                                    |                                               |                                             |                                            |
| ROTAVATOR           | 4 stars Ø32 cm - 16 riveted knives<br>work width 50 cm<br>tillers rotation 130 rpm |                                                    |                                               |                                             |                                            |
| OTHER               | plant-saving discs, spur                                                           |                                                    |                                               |                                             |                                            |
| TRANSPORT<br>WHEELS | quick release double rear wheel                                                    |                                                    |                                               |                                             |                                            |
| NET WEIGHT          | 40 kg                                                                              | 42 kg                                              | 40 kg                                         | 42.5 kg                                     | 45 kg                                      |
| DIMENSIONS          | 73x50.5x49(h) cm                                                                   |                                                    |                                               |                                             |                                            |