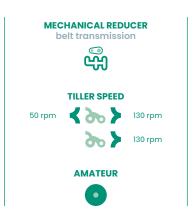

SOIL

Z3 tiller

**Z3** 

| ENGINE              | B&S<br>450 E serie<br>125 cc<br>1.8 kW<br>Petrol                                   | B&S<br>625 Exi serie<br>150 cc<br>2.3 kW<br>Petrol | Euro<br>139.ohv<br>139 cc<br>2.7 kW<br>Petrol | Euro<br>R.170<br>173 cc<br>3.2 kW<br>Petrol | EGOpower+ e-powered 56 V 3,1 kW Electrical |
|---------------------|------------------------------------------------------------------------------------|----------------------------------------------------|-----------------------------------------------|---------------------------------------------|--------------------------------------------|
| STARTER             | recoil                                                                             | recoil                                             | recoil                                        | recoil                                      | electric                                   |
| HANDLEBAR           | vertically and laterally adjustable                                                |                                                    |                                               |                                             |                                            |
| TRANSMISSION        | endless screw in oil bath and belt<br>1 milling gear, optional reverse             |                                                    |                                               |                                             |                                            |
| ROTAVATOR           | 4 stars Ø32 cm - 16 riveted knives<br>work width 50 cm<br>tillers rotation 130 rpm |                                                    |                                               |                                             |                                            |
| OTHER               | plant-saving discs, spur                                                           |                                                    |                                               |                                             |                                            |
| TRANSPORT<br>WHEELS | quick release double rear wheel                                                    |                                                    |                                               |                                             |                                            |
| NET WEIGHT          | 40 kg                                                                              | 42 kg                                              | 40 kg                                         | 42.5 kg                                     | 45 kg                                      |
| DIMENSIONS          | 73x50.5x49(h) cm                                                                   |                                                    |                                               |                                             |                                            |