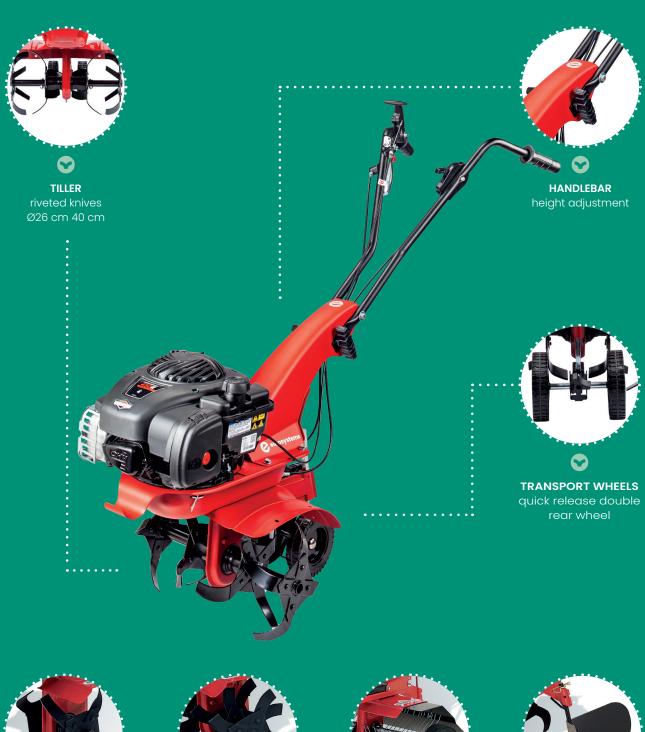

**STARTER** recoil

HANDLEBAR vertically adjustable

**TRANSMISSION** endless worm gear in oil bath and belt

1 milling gear, optional reverse

4 stars Ø26 cm - 16 riveted knives

**ROTAVATOR** work width 40 cm

tillers rotation 120 rpm

**OTHER** spur

**TRANSPORT** quick release double rear wheel

**NET WEIGHT** 29 kg 29 kg

DIMENSIONS 50x137x111(h) cm

GR.WEIGHT 32-34 KG

**PACKAGING** 73X41,5X53(H) CM

**PALLET** 90X120X225(H) CM / Q\* 12PCS