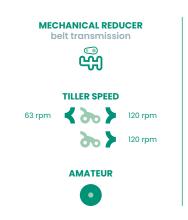

**STARTER** recoil

HANDLEBAR vertically adjustable

**TRANSMISSION** endless worm gear in oil bath and belt

1 milling gear, optional reverse

4 stars Ø26 cm - 16 riveted knives

**ROTAVATOR** work width 40 cm

tillers rotation 120 rpm

**OTHER** spur

**TRANSPORT** quick release double rear wheel

**NET WEIGHT** 29 kg 29 kg

DIMENSIONS 50x137x111(h) cm

GR.WEIGHT 32-34 KG

**PACKAGING** 73X41,5X53(H) CM

**PALLET** 90X120X225(H) CM / Q\* 12PCS