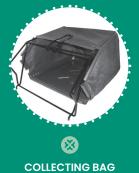

**↓**↓

**GR.WEIGHT** 36.5-38KG

PACKAGING 80X59X57(H) CM

**PALLET** 80X120X240(H) CM / Q\* 8PCS

collecting BAG nylon, removable capacity 45 lt