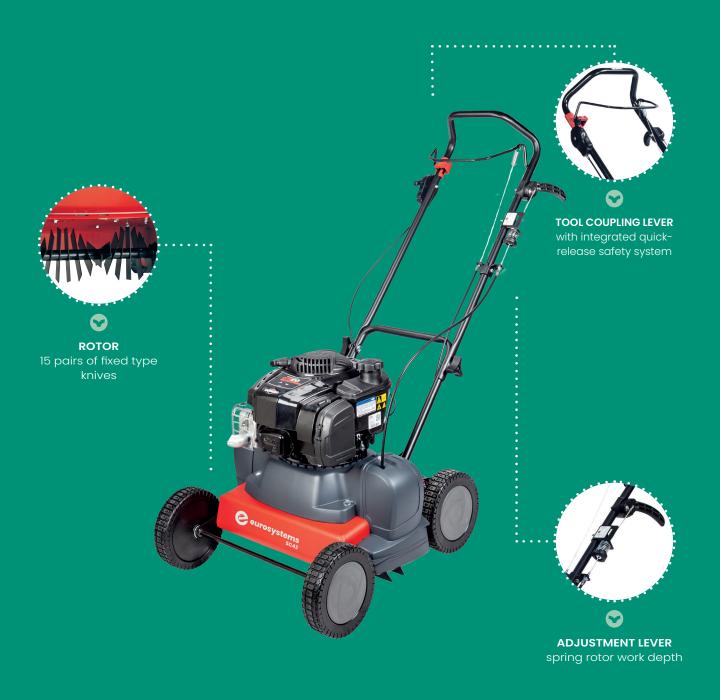

## **Sc42**

| ENGINE       | B&S<br>450 E series<br>125 cc<br>1.8 kW<br>Petrol                                                                                             | Euro<br>123.ohv<br>123 cc<br>2.2 kW<br>Petrol | Euro<br>R170.ohv<br>173 cc<br>3.2 kW<br>Petrol | Honda<br>GCVx170<br>166 cc<br>3.6 kW<br>Petrol | EGOpower+<br>e-powered<br>56 V<br>3,1 kW<br>Elettrical |
|--------------|-----------------------------------------------------------------------------------------------------------------------------------------------|-----------------------------------------------|------------------------------------------------|------------------------------------------------|--------------------------------------------------------|
| STARTER      | recoil                                                                                                                                        | recoil                                        | recoil                                         | recoil                                         | electric                                               |
| TRANSMISSION | v-belt                                                                                                                                        |                                               |                                                |                                                |                                                        |
| ROTORS       | fix knives: 15 pairs of fixed type hardened steel knives, work width 40 cm adjustable working depth 0 <-> 2 cm rotor speed rotation 3.200 rpm |                                               |                                                |                                                |                                                        |
| OTHER        | collecting bag 45 lt (optional)                                                                                                               |                                               |                                                |                                                |                                                        |
| DRIVE WHEELS | Ø20 cm non-driven self-cleaning solid rubber wheels with ball bearings                                                                        |                                               |                                                |                                                |                                                        |
| NET WEIGHT   | 32.5 kg                                                                                                                                       | 32.5 kg                                       | 34 kg                                          | 32.5 kg                                        | 33 kg                                                  |
| DIMENSIONS   | 56x121x100(h) cm                                                                                                                              |                                               |                                                |                                                |                                                        |