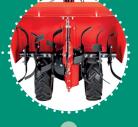

**ROTAVATOR** bolted knives Ø32 cm 60 cm

DRIVEN WHEELS with mechanical semidifferential

SMALL ROTAVATOR cutter 32 cm iron wheels Ø35x5

 $\bigotimes$ 

**RIDGING PLOW** with fixed wings