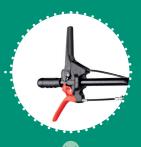

GR.WEIGHT 75-77 KG

 PACKAGING
 116,5X53X70(H) CM

 PALLET
 110X120X225(H) CM / Q\* 6PCS

78

HANDLEBAR vertically and laterally adjustable \* B&S / Honda only

TOOL COUPLING LEVER with visual drive belt tensioning control system