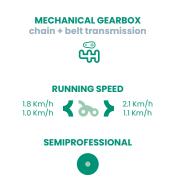

## Rtt3

| ••••••••••••••••••••••••••••••••••••••• |                                                                                           |                                                |                                                              |                                              |
|-----------------------------------------|-------------------------------------------------------------------------------------------|------------------------------------------------|--------------------------------------------------------------|----------------------------------------------|
| ENGINE                                  | Euro<br>212.ohv<br>212 cc<br>4.0 kW<br>Petrol                                             | Euro<br>R210.ohv<br>212 cc<br>4.4 kW<br>Petrol | <b>B&amp;S</b><br><b>CR950</b><br>208 cc<br>4.0 kW<br>Petrol | Honda<br>GX160<br>163 cc<br>3.6 kW<br>Petrol |
| STARTER                                 | recoil                                                                                    |                                                |                                                              |                                              |
| HANDLEBAR                               | vertically<br>adjustable                                                                  | vertically<br>adjustable                       | vertically<br>and laterally<br>adjustable                    | vertically<br>and laterally<br>adjustable    |
| TRANSMISSION                            | gears, chain in oil bath and double belt system<br>2 speed fixed milling, 2 speed reverse |                                                |                                                              |                                              |
| TILLER                                  | 6 stars Ø32 cm - 20 bolted knives<br>work width 60 cm<br>270 rpm                          |                                                |                                                              |                                              |
| OTHER                                   | adjustable spur<br>system for quick visual inspection of correct belt tensioning          |                                                |                                                              |                                              |
| DRIVE WHEELS                            | tyres, tractor profile 13x5.00-6"<br>with mechanical transport idler                      |                                                |                                                              |                                              |
| NET WEIGHT                              | 72 kg                                                                                     | 72 kg                                          | 70.5 kg                                                      | 70 kg                                        |
| DIMENSIONS                              | 63x153x109(h) cm                                                                          |                                                |                                                              |                                              |