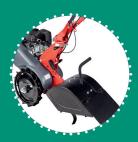

## Rtt3

| ••••••••••••••••••••••••••••••••••••••• |                                                                                           |                                                |                                                              |                                              |
|-----------------------------------------|-------------------------------------------------------------------------------------------|------------------------------------------------|--------------------------------------------------------------|----------------------------------------------|
| ENGINE                                  | Euro<br>212.ohv<br>212 cc<br>4.0 kW<br>Petrol                                             | Euro<br>R210.ohv<br>212 cc<br>4.4 kW<br>Petrol | <b>B&amp;S</b><br><b>CR950</b><br>208 cc<br>4.0 kW<br>Petrol | Honda<br>GX160<br>163 cc<br>3.6 kW<br>Petrol |
| STARTER                                 | recoil                                                                                    |                                                |                                                              |                                              |
| HANDLEBAR                               | vertically<br>adjustable                                                                  | vertically<br>adjustable                       | vertically<br>and laterally<br>adjustable                    | vertically<br>and laterally<br>adjustable    |
| TRANSMISSION                            | gears, chain in oil bath and double belt system<br>2 speed fixed milling, 2 speed reverse |                                                |                                                              |                                              |
| TILLER                                  | 6 stars Ø32 cm - 20 bolted knives<br>work width 60 cm<br>270 rpm                          |                                                |                                                              |                                              |
| OTHER                                   | adjustable spur<br>system for quick visual inspection of correct belt tensioning          |                                                |                                                              |                                              |
| DRIVE WHEELS                            | tyres, tractor profile 13x5.00-6"<br>with mechanical transport idler                      |                                                |                                                              |                                              |
| NET WEIGHT                              | 72 kg                                                                                     | 72 kg                                          | 70.5 kg                                                      | 70 kg                                        |
| DIMENSIONS                              | 63x153x109(h) cm                                                                          |                                                |                                                              |                                              |

GR.WEIGHT 75-77 KG

 PACKAGING
 116,5X53X70(H) CM

 PALLET
 110X120X225(H) CM / Q\* 6PCS

78

HANDLEBAR vertically and laterally adjustable \* B&S / Honda only

TOOL COUPLING LEVER with visual drive belt tensioning control system