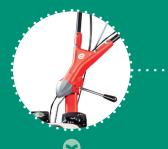

GR.WEIGHT 75-77 KG

 PACKAGING
 116,5X53X70(H) CM

 PALLET
 110X120X225(H) CM / Q\* 6PCS

78

HANDLEBAR vertically and laterally adjustable \* B&S / Honda only

TOOL COUPLING LEVER with visual drive belt tensioning control system