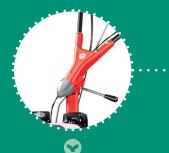

 GR.WEIGHT
 71-73 KG

 PACKAGING
 116,5X53X70(H) CM

 PALLET
 110X120X225(H) CM / Q\* 6PCS

HANDLEBAR vertically and laterally adjustable\* \* B&S / Honda only

TOOL COUPLING LEVER with visual drive belt tensioning control system