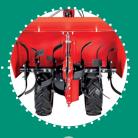

**ROTAVATOR** riveted knives Ø32 cm 50 cm

**DRIVEN WHEELS** with mechanical semi-differential

SMALL ROTAVATOR cutter 32 cm iron wheels Ø35x5

e

**RIDGING PLOW** with fixed wings