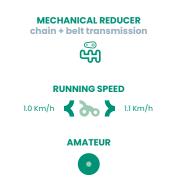

## Rtt2

| • • • • • • • • • • • • • • • | • • • • • • • • • • • • • • • • •                                                 | ••••••                                                       | • • • • • • • • • • • • • • • • • • • •                      |                                              |
|-------------------------------|-----------------------------------------------------------------------------------|--------------------------------------------------------------|--------------------------------------------------------------|----------------------------------------------|
| ENGINE                        | <b>Euro</b><br>182.ohv<br>182 cc<br>3.1 kW<br>Petrol                              | <b>Euro</b><br><b>R210.ohv</b><br>212 cc<br>4.4 kW<br>Petrol | <b>B&amp;S</b><br><b>CR950</b><br>208 cc<br>4.0 kW<br>Petrol | Honda<br>GP160<br>163 cc<br>3.6 kW<br>Petrol |
| • • • • • • • • • • • • • • • | • • • • • • • • • • • • • • • • • •                                               |                                                              | • • • • • • • • • • • • • • • • • • • •                      |                                              |
| STARTER                       | recoil                                                                            |                                                              |                                                              |                                              |
| HANDLEBAR                     | vertically<br>adjustable                                                          | vertically<br>adjustable                                     | vertically<br>and laterally<br>adjustable                    | vertically<br>and laterally<br>adjustable    |
| TRANSMISSION                  | gears, chain in oil bath and double belt system<br>1 fixed milling speed, reverse |                                                              |                                                              |                                              |
| ROTAVATOR                     | 6 stars Ø32 cm - 16 riveted knives<br>work width 50 cm<br>270 rpm                 |                                                              |                                                              |                                              |
| OTHER                         | adjustable spur<br>system for quick visual inspection of correct belt tensioning  |                                                              |                                                              |                                              |
| DRIVE WHEELS                  | tyres, tractor profile 13x5.00-6"<br>with mechanical transport idler              |                                                              |                                                              |                                              |
| NET WEIGHT                    | 65 kg                                                                             | 66 kg                                                        | 67 kg                                                        | 66.5 kg                                      |
| DIMENSIONS                    | 53X116.5X70(h) cm                                                                 |                                                              |                                                              |                                              |
|                               |                                                                                   |                                                              |                                                              |                                              |