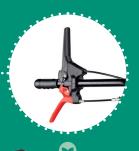

 GR.WEIGHT
 71-73 KG

 PACKAGING
 116,5X53X70(H) CM

 PALLET
 110X120X225(H) CM / Q\* 6PCS

HANDLEBAR vertically and laterally adjustable\* \* B&S / Honda only

TOOL COUPLING LEVER with visual drive belt tensioning control system