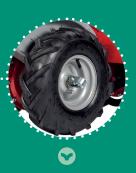

## Rtt2

| • • • • • • • • • • • • • • • | • • • • • • • • • • • • • • • • •                                                 | ••••••                                                       | • • • • • • • • • • • • • • • • • • • •                      |                                              |
|-------------------------------|-----------------------------------------------------------------------------------|--------------------------------------------------------------|--------------------------------------------------------------|----------------------------------------------|
| ENGINE                        | <b>Euro</b><br>182.ohv<br>182 cc<br>3.1 kW<br>Petrol                              | <b>Euro</b><br><b>R210.ohv</b><br>212 cc<br>4.4 kW<br>Petrol | <b>B&amp;S</b><br><b>CR950</b><br>208 cc<br>4.0 kW<br>Petrol | Honda<br>GP160<br>163 cc<br>3.6 kW<br>Petrol |
| • • • • • • • • • • • • • • • | • • • • • • • • • • • • • • • • • •                                               |                                                              | • • • • • • • • • • • • • • • • • • • •                      |                                              |
| STARTER                       | recoil                                                                            |                                                              |                                                              |                                              |
| HANDLEBAR                     | vertically<br>adjustable                                                          | vertically<br>adjustable                                     | vertically<br>and laterally<br>adjustable                    | vertically<br>and laterally<br>adjustable    |
| TRANSMISSION                  | gears, chain in oil bath and double belt system<br>1 fixed milling speed, reverse |                                                              |                                                              |                                              |
| ROTAVATOR                     | 6 stars Ø32 cm - 16 riveted knives<br>work width 50 cm<br>270 rpm                 |                                                              |                                                              |                                              |
| OTHER                         | adjustable spur<br>system for quick visual inspection of correct belt tensioning  |                                                              |                                                              |                                              |
| DRIVE WHEELS                  | tyres, tractor profile 13x5.00-6"<br>with mechanical transport idler              |                                                              |                                                              |                                              |
| NET WEIGHT                    | 65 kg                                                                             | 66 kg                                                        | 67 kg                                                        | 66.5 kg                                      |
| DIMENSIONS                    | 53X116.5X70(h) cm                                                                 |                                                              |                                                              |                                              |
|                               |                                                                                   |                                                              |                                                              |                                              |