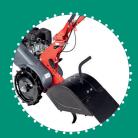

## Rtt2

| • • • • • • • • • • • • • • • | • • • • • • • • • • • • • • • • •                                                 | ••••••                                                       | • • • • • • • • • • • • • • • • • • • •                      |                                              |
|-------------------------------|-----------------------------------------------------------------------------------|--------------------------------------------------------------|--------------------------------------------------------------|----------------------------------------------|
| ENGINE                        | <b>Euro</b><br>182.ohv<br>182 cc<br>3.1 kW<br>Petrol                              | <b>Euro</b><br><b>R210.ohv</b><br>212 cc<br>4.4 kW<br>Petrol | <b>B&amp;S</b><br><b>CR950</b><br>208 cc<br>4.0 kW<br>Petrol | Honda<br>GP160<br>163 cc<br>3.6 kW<br>Petrol |
| • • • • • • • • • • • • • • • | • • • • • • • • • • • • • • • • • •                                               |                                                              | • • • • • • • • • • • • • • • • • • • •                      |                                              |
| STARTER                       | recoil                                                                            |                                                              |                                                              |                                              |
| HANDLEBAR                     | vertically<br>adjustable                                                          | vertically<br>adjustable                                     | vertically<br>and laterally<br>adjustable                    | vertically<br>and laterally<br>adjustable    |
| TRANSMISSION                  | gears, chain in oil bath and double belt system<br>1 fixed milling speed, reverse |                                                              |                                                              |                                              |
| ROTAVATOR                     | 6 stars Ø32 cm - 16 riveted knives<br>work width 50 cm<br>270 rpm                 |                                                              |                                                              |                                              |
| OTHER                         | adjustable spur<br>system for quick visual inspection of correct belt tensioning  |                                                              |                                                              |                                              |
| DRIVE WHEELS                  | tyres, tractor profile 13x5.00-6"<br>with mechanical transport idler              |                                                              |                                                              |                                              |
| NET WEIGHT                    | 65 kg                                                                             | 66 kg                                                        | 67 kg                                                        | 66.5 kg                                      |
| DIMENSIONS                    | 53X116.5X70(h) cm                                                                 |                                                              |                                                              |                                              |
|                               |                                                                                   |                                                              |                                                              |                                              |

**ROTAVATOR** riveted knives Ø32 cm 50 cm

**DRIVEN WHEELS** with mechanical semi-differential

SMALL ROTAVATOR cutter 32 cm iron wheels Ø35x5

e

**RIDGING PLOW** with fixed wings