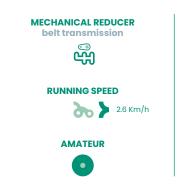

## **Rs90**

| ENGINE            | B&S<br>575 Ex series<br>140 cc<br>2.3 kW<br>Petrol                                        | Euro<br>139.ohv<br>139 cc<br>2.7 kW<br>Petrol | Euro<br>R170.ohv<br>173 cc<br>3.2 kW<br>Petrol |
|-------------------|-------------------------------------------------------------------------------------------|-----------------------------------------------|------------------------------------------------|
| STARTER           | recoil                                                                                    |                                               |                                                |
| HANDLEBAR         | vertically adjustable                                                                     |                                               |                                                |
| TRANSMISSION      | endless screw in oil bath and belt                                                        |                                               |                                                |
| CUTTING<br>SYSTEM | rotary disc with vertical axis Ø57 cm with 4 retracted blades fixed cutting height 3.2 cm |                                               |                                                |
| OTHER             | rake kit (optional)                                                                       |                                               |                                                |
| DRIVE WHEELS      | puncture proof, tractor profile 13x5.00-6"                                                |                                               |                                                |
| NET WEIGHT        | 62.5 kg                                                                                   | 63 kg                                         | 63 kg                                          |
| DIMENSIONS        | 64x162x107(h) cm                                                                          |                                               |                                                |