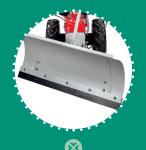

|                                               |                                                |
| NET WEIGHT        | 62.5 kg                                                                                   | 63 kg                                         | 63 kg                                          |
| DIMENSIONS        | 64x162x107(h) cm                                                                          |                                               |                                                |

**II** 

**G.WEIGHT** 66 KG

PACKAGING MACHINE 80X59X57(H) CM ROTARY DISC 70X60X37(H) CM

**PALLET** MACHINE 80X120X240(H) CM / Q\* 8PCS ROTARY DISC 80X120X164(H) CM / Q\* 8PCS





RAKE KIT
strip with side sheet for
windrow creation



SNOW BLADE 85 cm adjustable ±30°



AS STANDARD



**ACCESSORY** 



PATENTED