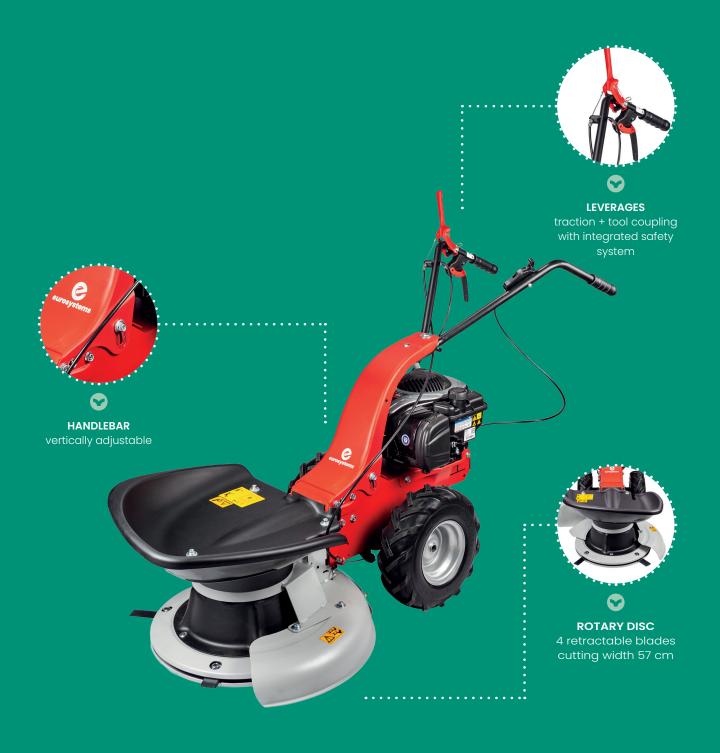

## **Rs90**

| ENGINE            | B&S<br>575 Ex series<br>140 cc<br>2.3 kW<br>Petrol                                        | Euro<br>139.ohv<br>139 cc<br>2.7 kW<br>Petrol | Euro<br>R170.ohv<br>173 cc<br>3.2 kW<br>Petrol |
|-------------------|-------------------------------------------------------------------------------------------|-----------------------------------------------|------------------------------------------------|
| STARTER           | recoil                                                                                    |                                               |                                                |
| HANDLEBAR         | vertically adjustable                                                                     |                                               |                                                |
| TRANSMISSION      | endless screw in oil bath and belt                                                        |                                               |                                                |
| CUTTING<br>SYSTEM | rotary disc with vertical axis Ø57 cm with 4 retracted blades fixed cutting height 3.2 cm |                                               |                                                |
| OTHER             | rake kit (optional)                                                                       |                                               |                                                |
| DRIVE WHEELS      | puncture proof, tractor profile 13x5.00-6"                                                |                                               |                                                |
| NET WEIGHT        | 62.5 kg                                                                                   | 63 kg                                         | 63 kg                                          |
| DIMENSIONS        | 64x162x107(h) cm                                                                          |                                               |                                                |

**II** 

**G.WEIGHT** 66 KG

PACKAGING MACHINE 80X59X57(H) CM ROTARY DISC 70X60X37(H) CM

**PALLET** MACHINE 80X120X240(H) CM / Q\* 8PCS ROTARY DISC 80X120X164(H) CM / Q\* 8PCS

RAKE KIT
strip with side sheet for
windrow creation