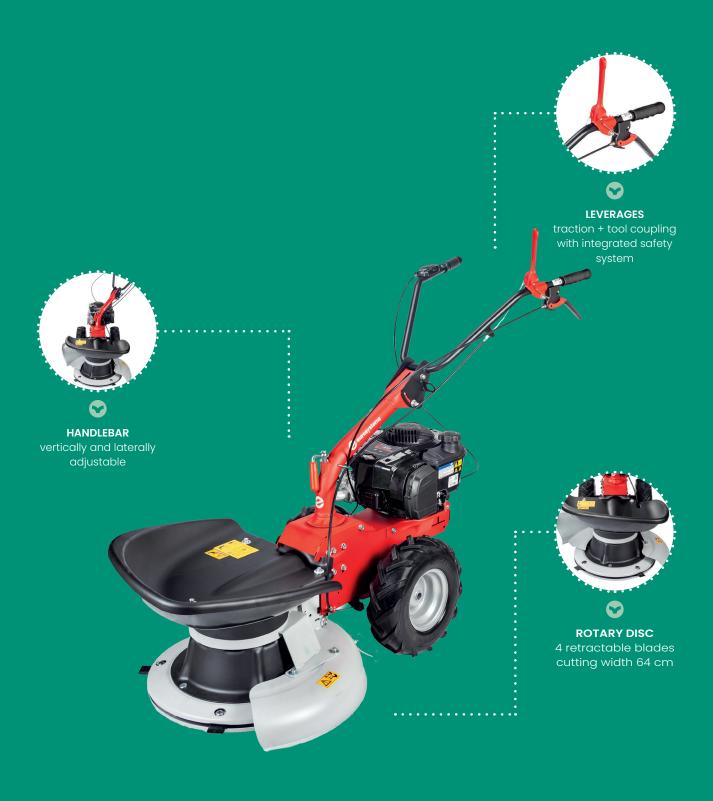

## **Rs210**

| ENGINE            | B&S<br>675 EXi series<br>163 cc<br>2.8 kW<br>Petrol                                         | Euro<br>R200.ohv<br>200 cc<br>3.5 kW<br>Petrol | Euro 196.ohv 196 cc 3.8 kW Petrol |
|-------------------|---------------------------------------------------------------------------------------------|------------------------------------------------|-----------------------------------|
| STARTER           | recoil                                                                                      |                                                |                                   |
| HANDLEBAR         | laterally and vertically adjustable                                                         |                                                |                                   |
| TRANSMISSION      | endless screw in oil bath and belt                                                          |                                                |                                   |
| CUTTING<br>SYSTEM | rotary disc with vertical axis Ø64 cm with 4 retractable blades fixed cutting height 3.2 cm |                                                |                                   |
| OTHER             | rake kit (optional)                                                                         |                                                |                                   |
| DRIVE WHEELS      | puncture proof, tractor profile 13x5.00-6"                                                  |                                                |                                   |
| NET WEIGHT        | 65 kg                                                                                       | 66 kg                                          | 66 kg                             |
| DIMENSIONS        | 67x164x107(h) cm                                                                            |                                                |                                   |