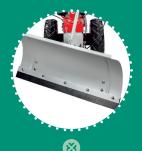

e proof, tractor profile 13x5.00-6"                                                  |                                                |                                   |
| NET WEIGHT        | 65 kg                                                                                       | 66 kg                                          | 66 kg                             |
| DIMENSIONS        | 67x164x107(h) cm                                                                            |                                                |                                   |

GR.WEIGHT 69-68 KG

PACKAGING MACHINE 80X59X57(H) CM ROTARY DISC 70X60X37(H) CM

**PALLET** MACHINE 80X120X240(H) CM / Q\* 8PZ ROTARY DISC 80X120X164(H) CM / Q\* 8PCS





RAKE KIT
strip with side sheet for
windrow creation



SNOW BLADE 85 cm adjustable ±30°



**AS STANDARD** 



ACCESSORY



PATENTED