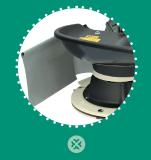

GR.WEIGHT 69-68 KG

PACKAGING MACHINE 80X59X57(H) CM ROTARY DISC 70X60X37(H) CM

**PALLET** MACHINE 80X120X240(H) CM / Q\* 8PZ ROTARY DISC 80X120X164(H) CM / Q\* 8PCS

RAKE KIT
strip with side sheet for
windrow creation