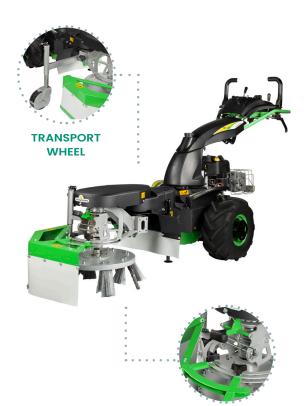

#### FOLDING HANDLEBAR

for placing into storage position via control console

#### CONTROL CONSOLE

speed management, tool connection, work mode, adjustment management

ADJUSTABLE HANDLEBAR laterally (3 positions) and vertically (7+1 positions)

### SLOPE ENGINE

with electronic board and actuator, maximum side slope 40-45°

#### TOOL COUPLING

vertical coupling with instant handlebar connection system

#### PAS STEERING SYSTEM

servo-assisted zero turn

**AS STANDARD** 

ALPINE MODEL ONLY

**PATENTED** 

#### **DOUBLE ROTARY SCYTHE**

cutting discs (x2) with 4 inclined, **OPERATION** pivoting and retractable blades 

115 cm **WORK WIDTH** 

fixed cutting height **ADJUSTMENTS** 

at 5 cm

two pivoting and tilting TRANSPORT WHEELS