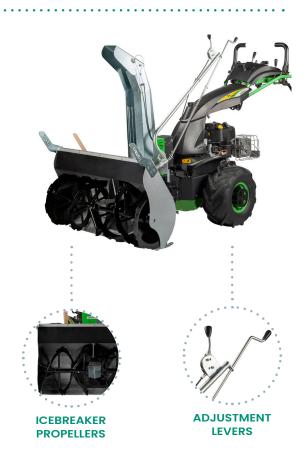

## **SNOW THROWER**

double stage with rotor Ø 40 cm **OPERATION** 

icebreaker rotavators

**WORK WIDTH** 90 cm

- work height 0 - 6 cm **ADJUSTMENTS** - snow deflector 90° cm

- adjustable ejection flue

TRANSPORT WHEELS side slides

- control extension rod

- flue cleaner pipe

**NET WEIGHT** 130 kg

DIMENSION 91.5x161x143(h) cm

G.WEIGHT 162 KG - PACKAGING 109X97X54(H) CM - PALLET 110X98X162(H) CM / Q\* 3PCS