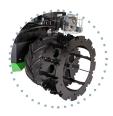

#### WHEELS & EXTENSIONS

**IRON WHEELS** Track EZT 96 cm Track ZT 99 cm

GROSS WEIGHT 37 KG PACKAGING 52X52X55(H) CM

PACKAGING 52X52X55(H) CM

**SMALL TYRES** Track EZT 81.6 cm Track ZT 84.6 cm

GROSS WEIGHT 20 KG PACKAGING 52X52X55(H) CM