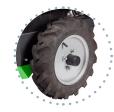

**CLAWED WHEELS** Track ZT 151 cm \*Alpine

GROSS WEIGHT 20 KG PACKAGING 52X52X55(H) CM