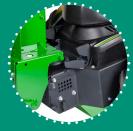

|                                                 |                                               | 97x169x128(h)                                                                                              |                                                  |                                                               |

**GR. WEIGHT** 194-216 KG

PACKAGING 144X97X95(H) CM

**PALLET** 147X100X190(H) CM / Q\* 2PCS





#### FOLDING HANDLEBAR

for placing into storage position via control console





#### CONTROL CONSOLE

speed management, tool connection, work mode, adjustment management



ADJUSTABLE HANDLEBAR laterally (3 positions) and vertically (7+1 positions)





### SLOPE ENGINE

with electronic board and actuator, maximum side slope 40-45°





#### TOOL COUPLING

vertical coupling with instant handlebar connection system





#### PAS STEERING SYSTEM

servo-assisted zero turn



**AS STANDARD** 



ALPINE MODEL ONLY



**PATENTED** 

#### WHEELS & EXTENSIONS



**IRON WHEELS** Track EZT 96 cm Track ZT 99 cm



GROSS WEIGHT 37 KG PACKAGING 52X52X55(H) CM

PACKAGING 52X52X55(H) CM



**SMALL TYRES** Track EZT 81.6 cm Track ZT 84.6 cm



GROSS WEIGHT 20 KG PACKAGING 52X52X55(H) CM



IRON EXTENSION FOR **TYRES** Track ZT 137.5 cm \*Alpine GROSS WEIGHT 38 KG



**SNOW CHAINS** For standard pneumatic wheels 18x9.5-8"



GROSS WEIGHT 3 KG PACKAGING 52X52X55(H) CM



IRON EXTENSION FOR IRON WHEELS Track ZT 149 cm \*Alpine GROSS WEIGHT 31.5 KG **PACKAGING** 52X52X55(H) CM



**CLAWED WHEELS** Track ZT 151 cm \*Alpine



GROSS WEIGHT