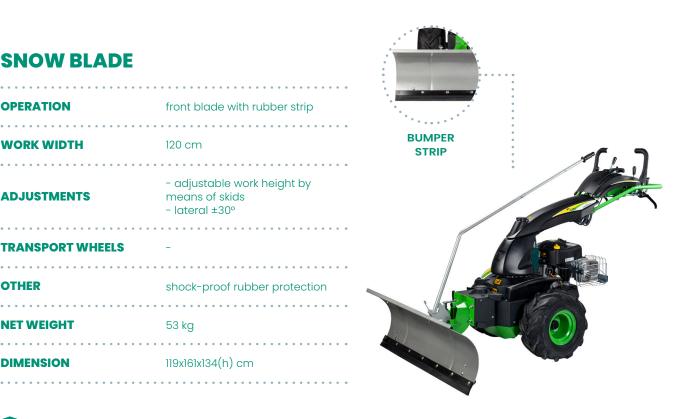

### **SNOW BLADE**

**OPERATION** front blade with rubber strip

**WORK WIDTH** 120 cm

- adjustable work height by

**ADJUSTMENTS** means of skids

- lateral ±30°

TRANSPORT WHEELS

shock-proof rubber protection

119x161x134(h) cm

G.WEIGHT 55 KG - PACKAGING 120X58X48(H) CM - PALLET 110X120X205(H) CM / Q\* 8PCS