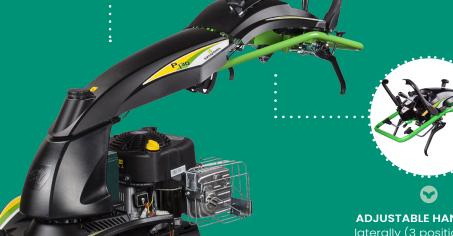

#### CONTROL CONSOLE

speed management, tool connection, work mode, adjustment management

ADJUSTABLE HANDLEBAR laterally (3 positions) and vertically (7+1 positions)