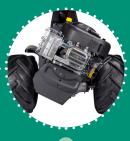

MENSIONS         | 97x169x128(h)                                                                                           |                                                 |                                               | 97x169x128(h)                                                                                              |                                                  |                                                               |

**GR. WEIGHT** 194-216 KG

PACKAGING 144X97X95(H) CM

**PALLET** 147X100X190(H) CM / Q\* 2PCS





#### FOLDING HANDLEBAR

for placing into storage position via control console





#### CONTROL CONSOLE

speed management, tool connection, work mode, adjustment management



ADJUSTABLE HANDLEBAR laterally (3 positions) and vertically (7+1 positions)





### SLOPE ENGINE

with electronic board and actuator, maximum side slope 40-45°





#### TOOL COUPLING

vertical coupling with instant handlebar connection system





#### PAS STEERING SYSTEM

servo-assisted zero turn



**AS STANDARD** 



ALPINE MODEL ONLY



**PATENTED** 

#### WHEELS & EXTENSIONS



**IRON WHEELS** Track EZT 96 cm Track ZT 99 cm



GROSS WEIGHT 37 KG PACKAGING 52X52X55(H) CM

PACKAGING 52X52X55(H) CM



**SMALL TYRES** Track EZT 81.6 cm Track ZT 84.6 cm



GROSS WEIGHT 20 KG PACKAGING 52X52X55(H) CM



IRON EXTENSION FOR **TYRES** Track ZT 137.5 cm \*Alpine GROSS WEIGHT 38 KG



**SNOW CHAINS** For standard pneumatic wheels 18x9.5-8"



GROSS WEIGHT 3 KG PACKAGING 52X52X55(H) CM



IRON EXTENSION FOR IRON WHEELS Track ZT 149 cm \*Alpine GROSS WEIGHT 31.5 KG **PAC