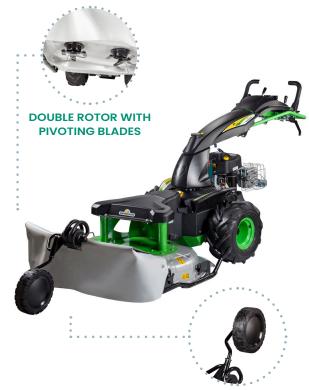

#### **DOUBLE ROTARY SCYTHE**

cutting discs (x2) with 4 inclined, **OPERATION** pivoting and retractable blades 

115 cm **WORK WIDTH** 

fixed cutting height **ADJUSTMENTS** 

at 5 cm

two pivoting and tilting TRANSPORT WHEELS

front wheels

protective sheet, doubletoothed drive belt, automatic

braking system, idle rotating counter discs, reinforced steel

discs

127 kg

**OTHER** 

**DOUBLE ROTARY DISC** 