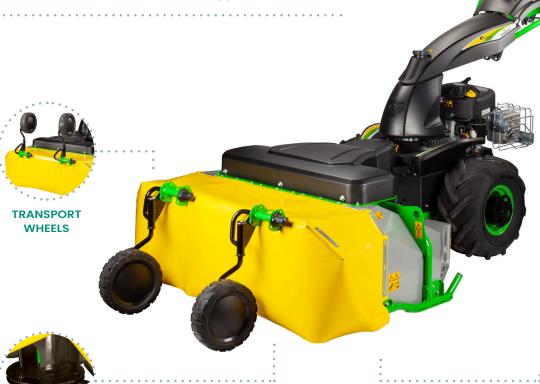

#### FOLDING HANDLEBAR

for placing into storage position via control console

#### CONTROL CONSOLE

speed management, tool connection, work mode, adjustment management

ADJUSTABLE HANDLEBAR laterally (3 positions) and vertically (7+1 positions)