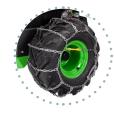

IRON EXTENSION FOR **TYRES** Track ZT 137.5 cm \*Alpine GROSS WEIGHT 38 KG

**SNOW CHAINS** For standard pneumatic wheels 18x9.5-8"

GROSS WEIGHT 3 KG PACKAGING 52X52X55(H) CM

IRON EXTENSION FOR IRON WHEELS Track ZT 149 cm \*Alpine GROSS WEIGHT 31.5 KG **PACKAGING** 52X52X55(H) CM