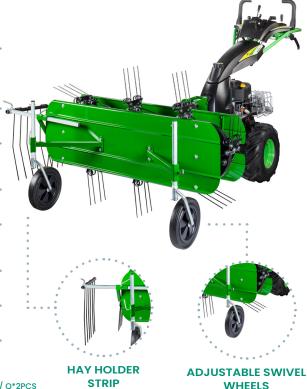

## **HAY RAKE**

8 combs on belt **OPERATION** 

2 pairs of tines

**WORK WIDTH** 

work height **ADJUSTMENTS** via front wheels

TRANSPORT WHEELS rubber, pivoting

hay holder strip for adjustable rake

**NET WEIGHT** 

**DIMENSION** 156x126x102(h) cm

G.WEIGHT 125 KG - PACKAGING 157X80X102H) CM - PALLET 152X81X230(H) CM / Q\*2PCS