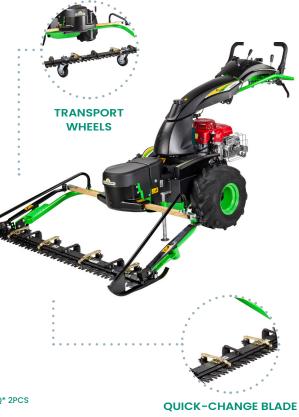

### **CUTTING BAR**

double-blade cutting system ESM, **OPERATION** 

wide bar portal movement

**WORK WIDTH** 

cutting height **ADJUSTMENTS** via skids

3<->6 cm

two swivel wheels with **TRANSPORT WHEELS** 

quick coupler

professional BIDOUX blade

change system

153x120x53(h) cm

G.WEIGHT 122 KG - PACKAGING 158X130X43(H) CM - PALLET 158X130X86(H) CM / Q\* 2PCS