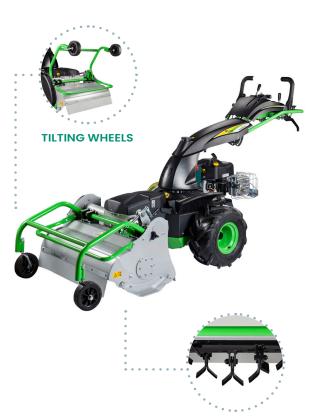

### SLOPE ENGINE

with electronic board and actuator, maximum side slope 40-45°

#### PAS STEERING SYSTEM

servo-assisted zero turn

**AS STANDARD** 

ALPINE MODEL ONLY

**PATENTED** 