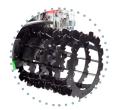

#### WHEELS & EXTENSIONS

**IRON WHEELS** Track EZT 96 cm Track ZT 99 cm

GROSS WEIGHT 37 KG PACKAGING 52X52X55(H) CM

PACKAGING 52X52X55(H) CM

**SMALL TYRES** Track EZT 81.6 cm Track ZT 84.6 cm

GROSS WEIGHT 20 KG PACKAGING 52X52X55(H) CM