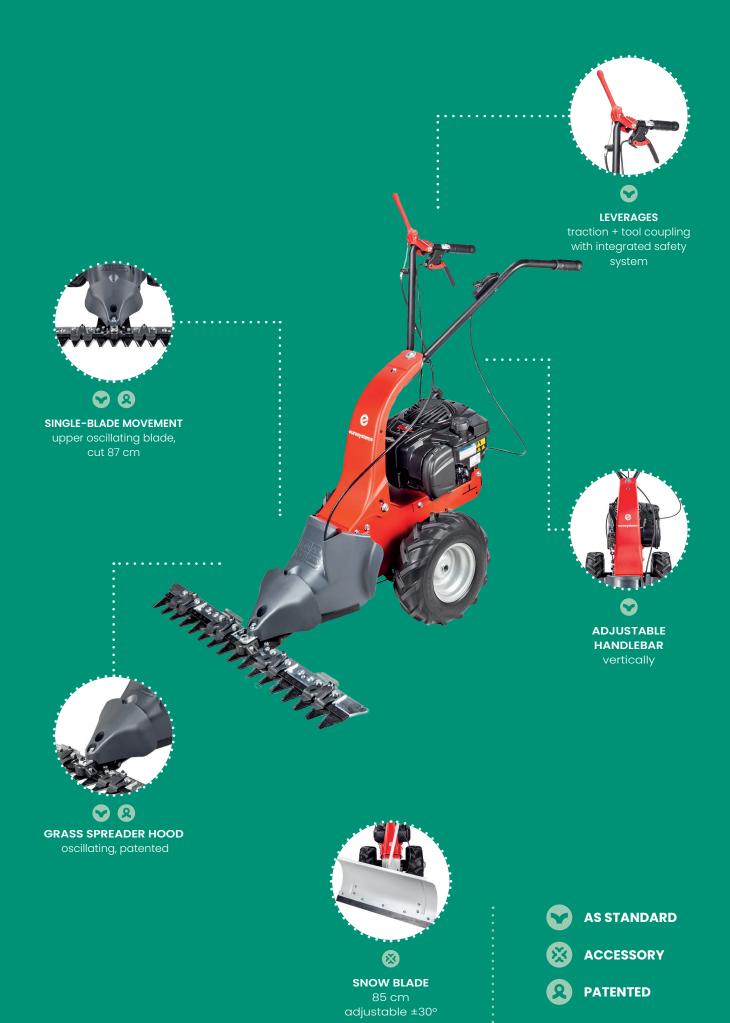

## M90 scythe mower

MECHANICAL REDUCER
belt transmission

RUNNING SPEED

2.6 Km/h

AMATEUR

| , | ч |   |
|---|---|---|
|   | V | U |

| • • • • • • • • • • • • • • | • • • • • • • • • • • • • •                                                           | • • • • • • • • • • • • • • • • • • • •  | • • • • • • • • • • • • • • • • • • • •             | • • • • • • • • • • • • • • • • • •            |  |  |
|-----------------------------|---------------------------------------------------------------------------------------|------------------------------------------|-----------------------------------------------------|------------------------------------------------|--|--|
| ENGINE                      | B&S<br>450 E series<br>125 cc<br>1.8 kW<br>Petrol                                     | <b>Euro 123.ohv</b> 123 cc 2.2 kW Petrol | B&S<br>625 EXi series<br>150 cc<br>2.3 kW<br>Petrol | Euro<br>R170.ohv<br>173 cc<br>3.2 kW<br>Petrol |  |  |
| STARTER                     | recoil                                                                                |                                          |                                                     |                                                |  |  |
| HANDLEBAR                   | vertically adjustable                                                                 |                                          |                                                     |                                                |  |  |
| TRANSMISSION                | endless screw in oil bath and belt                                                    |                                          |                                                     |                                                |  |  |
| CUTTING<br>SYSTEM           | single blade movement: fixed lower blade, oscillating upper blade cutting width 87 cm |                                          |                                                     |                                                |  |  |
| OTHER                       | skids for adjustment of cutting height 2.5 <-> 5.0 cm                                 |                                          |                                                     |                                                |  |  |
| DRIVE WHEELS                | anti-puncture, tractor profile 13x5.00-6"                                             |                                          |                                                     |                                                |  |  |
| NET WEIGHT                  | 48.5 kg                                                                               | 48.5 kg                                  | 49 kg                                               | 49.5 kg                                        |  |  |
| DIMENSIONS                  | 93x138x104(h) cm                                                                      |                                          |                                                     |                                                |  |  |