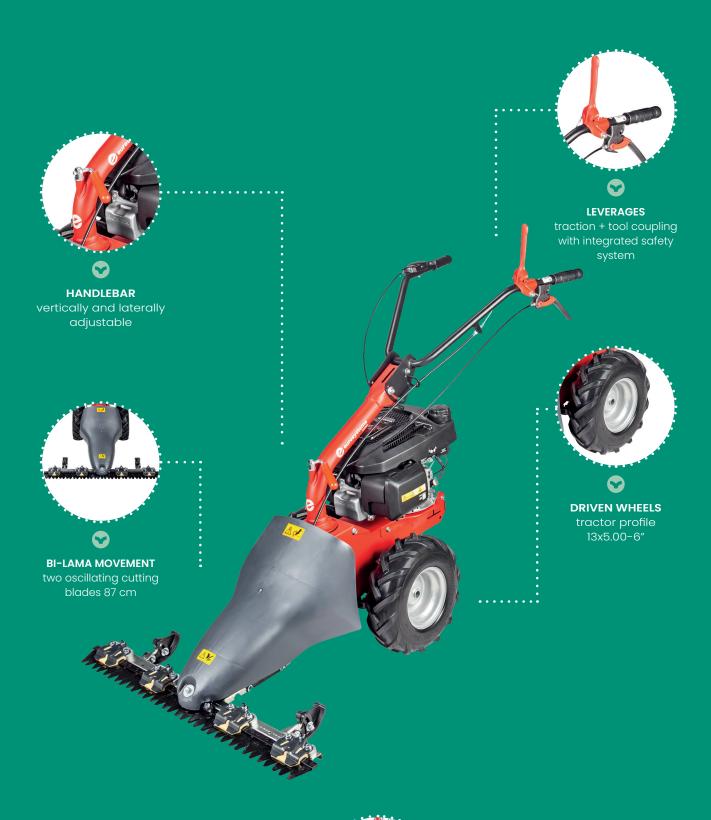

## M210 scythe mower

MECHANICAL REDUCER belt transmission

RUNNING SPEED

**AMATEUR** 

| - 1 | M | Z | IU |
|-----|---|---|----|

| ENGINE            | B&S<br>450 and<br>125 cc<br>1.8 kW<br>Petrol                                                                                                                                     | <b>B&amp;S 625 EXI</b> 150 cc 2.3 kW Petrol | Euro<br>139.ohv<br>139 cc<br>2.7 kW<br>Petrol | Euro<br>R170.ohv<br>173 cc<br>3.2 kW<br>Petrol | Honda<br>GCV170<br>166 cc<br>3.6 kW<br>Petrol | EGOpower+<br>e-powered<br>56 V<br>3.1 kW<br>Electric |  |  |  |
|-------------------|----------------------------------------------------------------------------------------------------------------------------------------------------------------------------------|---------------------------------------------|-----------------------------------------------|------------------------------------------------|-----------------------------------------------|------------------------------------------------------|--|--|--|
| STARTER           | recoil                                                                                                                                                                           | recoil                                      | recoil                                        | recoil                                         | recoil                                        | electric                                             |  |  |  |
| HANDLEBAR         | laterally and vertically adjustable                                                                                                                                              |                                             |                                               |                                                |                                               |                                                      |  |  |  |
| TRANSMISSION      | endless screw in oil bath and belt                                                                                                                                               |                                             |                                               |                                                |                                               |                                                      |  |  |  |
| CUTTING<br>SYSTEM | double blade movement - oscillating upper and lower blade<br>mowing bar: Eurosystems or ESM<br>cutting width 87 cm                                                               |                                             |                                               |                                                |                                               |                                                      |  |  |  |
| OTHER             | Eurosystems cutting bar with adjustable skids, adjustable cutting height 1.5 <-> 4.7 cm ESM cutting bar with optional adjustable skids, adjustable cutting height 1.5 <-> 4.7 cm |                                             |                                               |                                                |                                               |                                                      |  |  |  |
| DRIVE WHEELS      | puncture proof, tractor profile 13x5.00-6"                                                                                                                                       |                                             |                                               |                                                |                                               |                                                      |  |  |  |
| NET WEIGHT        | 50.5 kg                                                                                                                                                                          | 51 kg                                       | 50.5 kg                                       | 51.5 kg                                        | 51 kg                                         | 54 kg                                                |  |  |  |
| DIMENSIONS        | 87x157x90(h) cm                                                                                                                                                                  |                                             |                                               |                                                |                                               |                                                      |  |  |  |