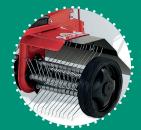

## La Zappa

| ENGINE                        | <b>B&amp;S</b><br>450 E series<br>125 cc<br>1.8 kW<br>Petrol                                                                                        | <b>Euro</b><br>123.ohv<br>123 cc<br>2.2 kW<br>Petrol | <b>Euro</b><br><b>R.170</b><br>173 cc<br>3.2 kW<br>Petrol | Euro<br>1300 W<br>230 V<br>20 Hz<br>Electric |
|-------------------------------|-----------------------------------------------------------------------------------------------------------------------------------------------------|------------------------------------------------------|-----------------------------------------------------------|----------------------------------------------|
|                               |                                                                                                                                                     |                                                      |                                                           |                                              |
| STARTER                       | recoil                                                                                                                                              | recoil                                               | recoil                                                    | electric                                     |
|                               |                                                                                                                                                     |                                                      |                                                           |                                              |
| HANDLEBAR                     | vertically adjustable                                                                                                                               |                                                      |                                                           |                                              |
| TRANSMISSION                  | endless screw in oil bath and belt<br>1 milling gear                                                                                                |                                                      |                                                           |                                              |
| ROTAVATOR                     | 4 stars Ø26 cm - 16 riveted knives<br>work width 36 cm<br>rotation of endothermic motor tillers 110 rpm, rotation of electric motor tillers 120 rpm |                                                      |                                                           |                                              |
| OTHER                         | spur                                                                                                                                                |                                                      |                                                           |                                              |
| TRANSPORT<br>WHEELS           | removable front transport wheel                                                                                                                     |                                                      |                                                           |                                              |
| • • • • • • • • • • • • • • • |                                                                                                                                                     |                                                      | • • • • • • • • • • • • • • • • • • • •                   |                                              |
| NET WEIGHT                    | 25 kg                                                                                                                                               | 25 kg                                                | 27 kg                                                     | 23 kg                                        |
| DIMENSIONS                    | 42.5x126x106(h) cm                                                                                                                                  |                                                      |                                                           |                                              |
|                               |                                                                                                                                                     |                                                      |                                                           |                                              |