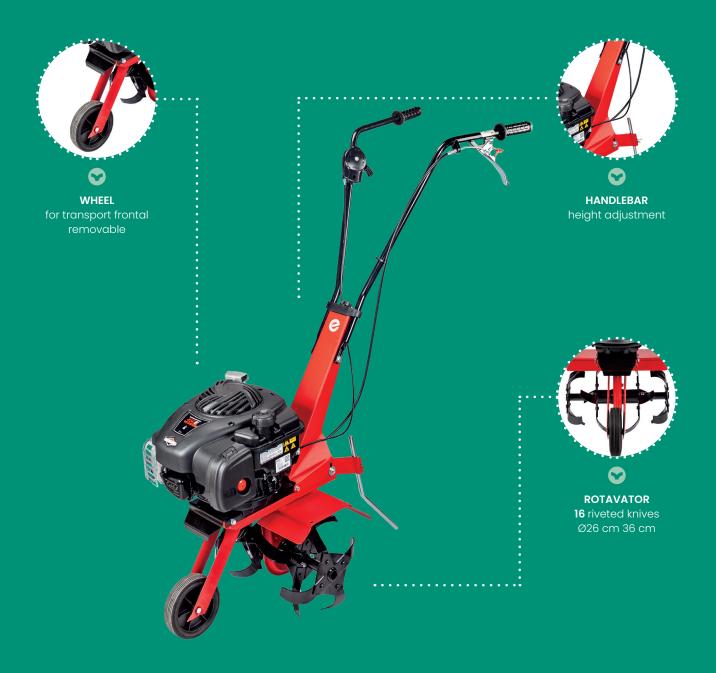

## La Zappa

| ENGINE                        | <b>B&amp;S</b><br>450 E series<br>125 cc<br>1.8 kW<br>Petrol                                                                                        | <b>Euro</b><br>123.ohv<br>123 cc<br>2.2 kW<br>Petrol | <b>Euro</b><br><b>R.170</b><br>173 cc<br>3.2 kW<br>Petrol | Euro<br>1300 W<br>230 V<br>20 Hz<br>Electric |
|-------------------------------|-----------------------------------------------------------------------------------------------------------------------------------------------------|------------------------------------------------------|-----------------------------------------------------------|----------------------------------------------|
|                               |                                                                                                                                                     |                                                      |                                                           |                                              |
| STARTER                       | recoil                                                                                                                                              | recoil                                               | recoil                                                    | electric                                     |
|                               |                                                                                                                                                     |                                                      |                                                           |                                              |
| HANDLEBAR                     | vertically adjustable                                                                                                                               |                                                      |                                                           |                                              |
| TRANSMISSION                  | endless screw in oil bath and belt<br>1 milling gear                                                                                                |                                                      |                                                           |                                              |
| ROTAVATOR                     | 4 stars Ø26 cm - 16 riveted knives<br>work width 36 cm<br>rotation of endothermic motor tillers 110 rpm, rotation of electric motor tillers 120 rpm |                                                      |                                                           |                                              |
| OTHER                         | spur                                                                                                                                                |                                                      |                                                           |                                              |
| TRANSPORT<br>WHEELS           | removable front transport wheel                                                                                                                     |                                                      |                                                           |                                              |
| • • • • • • • • • • • • • • • |                                                                                                                                                     |                                                      | • • • • • • • • • • • • • • • • • • • •                   |                                              |
| NET WEIGHT                    | 25 kg                                                                                                                                               | 25 kg                                                | 27 kg                                                     | 23 kg                                        |
| DIMENSIONS                    | 42.5x126x106(h) cm                                                                                                                                  |                                                      |                                                           |                                              |
|                               |                                                                                                                                                     |                                                      |                                                           |                                              |