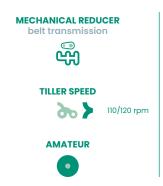

## La Zappa

| ENGINE                        | <b>B&amp;S</b><br>450 E series<br>125 cc<br>1.8 kW<br>Petrol                                                                                        | <b>Euro</b><br>123.ohv<br>123 cc<br>2.2 kW<br>Petrol | <b>Euro</b><br><b>R.170</b><br>173 cc<br>3.2 kW<br>Petrol | Euro<br>1300 W<br>230 V<br>20 Hz<br>Electric |
|-------------------------------|-----------------------------------------------------------------------------------------------------------------------------------------------------|------------------------------------------------------|-----------------------------------------------------------|----------------------------------------------|
|                               |                                                                                                                                                     |                                                      |                                                           |                                              |
| STARTER                       | recoil                                                                                                                                              | recoil                                               | recoil                                                    | electric                                     |
|                               |                                                                                                                                                     |                                                      |                                                           |                                              |
| HANDLEBAR                     | vertically adjustable                                                                                                                               |                                                      |                                                           |                                              |
| TRANSMISSION                  | endless screw in oil bath and belt<br>1 milling gear                                                                                                |                                                      |                                                           |                                              |
| ROTAVATOR                     | 4 stars Ø26 cm - 16 riveted knives<br>work width 36 cm<br>rotation of endothermic motor tillers 110 rpm, rotation of electric motor tillers 120 rpm |                                                      |                                                           |                                              |
| OTHER                         | spur                                                                                                                                                |                                                      |                                                           |                                              |
| TRANSPORT<br>WHEELS           | removable front transport wheel                                                                                                                     |                                                      |                                                           |                                              |
| • • • • • • • • • • • • • • • |                                                                                                                                                     |                                                      | • • • • • • • • • • • • • • • • • • • •                   |                                              |
| NET WEIGHT                    | 25 kg                                                                                                                                               | 25 kg                                                | 27 kg                                                     | 23 kg                                        |
| DIMENSIONS                    | 42.5x126x106(h) cm                                                                                                                                  |                                                      |                                                           |                                              |
|                               |                                                                                                                                                     |                                                      |                                                           |                                              |