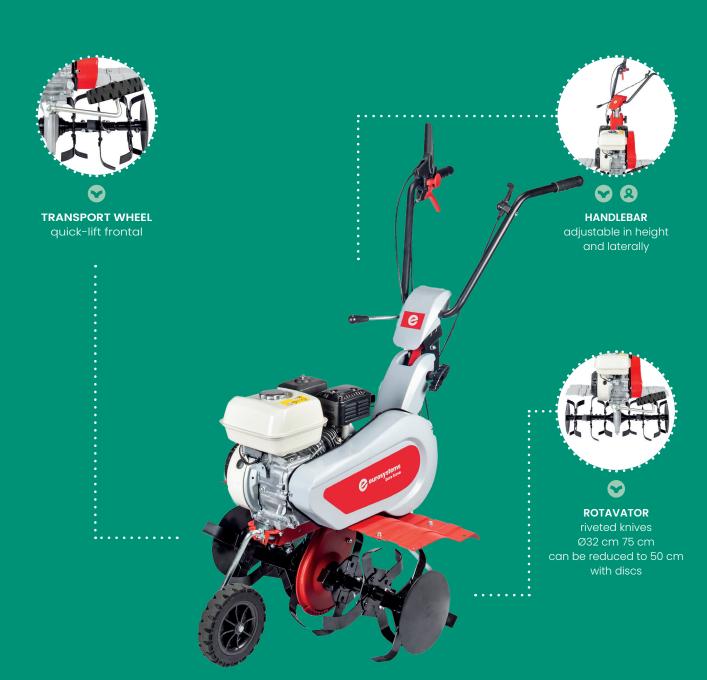

## Euro5 evo

tiller

|                     | Euro5 evo CLASSIC                                                                                          |                                              |                                              |                                            | Euro5 evo ONE                                                                      |
|---------------------|------------------------------------------------------------------------------------------------------------|----------------------------------------------|----------------------------------------------|--------------------------------------------|------------------------------------------------------------------------------------|
| ENGINE              | Euro<br>182.ohv<br>182 cc<br>3.1 kW<br>Petrol                                                              | Honda<br>GP160<br>163 cc<br>3.6 kW<br>Petrol | Honda<br>GX160<br>163 cc<br>3.6 kW<br>Petrol | B&S<br>CR950<br>208 cc<br>4.0 kW<br>Petrol | Euro<br>R80.ohv<br>78 cc<br>1.4 kW<br>Petrol                                       |
| STARTER             | recoil                                                                                                     |                                              |                                              |                                            | recoil                                                                             |
| HANDLEBAR           | vertically adjustable or vertically and laterally adjustable                                               |                                              |                                              |                                            | vertically adjustable                                                              |
| TRANSMISSION        | chain in oil bath and belt<br>1 milling gear, optional reverse                                             |                                              |                                              |                                            | chain in oil bath and belt;<br>1 milling gear, optional reverse                    |
| ROTAVATOR           | 6 stars Ø32 cm of which 2 removable - 24 riveted knives<br>work width 75-50 cm<br>tillers rotation 125 rpm |                                              |                                              |                                            | 4 stars Ø32 cm - 16 riveted knives<br>work width 46 cm<br>tillers rotation 120 rpm |
| OTHER               | plant saver discs, adjustable spur                                                                         |                                              |                                              |                                            | spur                                                                               |
| TRANSPORT<br>WHEELS | quick release front transport wheel                                                                        |                                              |                                              |                                            | quick release front transport wheel                                                |
| NET WEIGHT          | 51 kg                                                                                                      | 50.5 kg                                      | 50.5 kg                                      | 51.5 kg                                    | 38 kg                                                                              |
| DIMENSIONS          | 75x125x123(h) cm                                                                                           |                                              |                                              |                                            | 54x137x113(h) cm                                                                   |