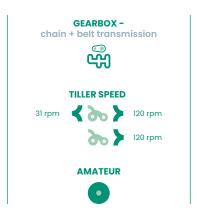

## Euro5 evo

tiller

|                     | Euro5 evo CLASSIC                                                                                          |                                              |                                              |                                            | Euro5 evo ONE                                                                      |
|---------------------|------------------------------------------------------------------------------------------------------------|----------------------------------------------|----------------------------------------------|--------------------------------------------|------------------------------------------------------------------------------------|
| ENGINE              | Euro<br>182.ohv<br>182 cc<br>3.1 kW<br>Petrol                                                              | Honda<br>GP160<br>163 cc<br>3.6 kW<br>Petrol | Honda<br>GX160<br>163 cc<br>3.6 kW<br>Petrol | B&S<br>CR950<br>208 cc<br>4.0 kW<br>Petrol | Euro<br>R80.ohv<br>78 cc<br>1.4 kW<br>Petrol                                       |
| STARTER             | recoil                                                                                                     |                                              |                                              |                                            | recoil                                                                             |
| HANDLEBAR           | vertically adjustable or vertically and laterally adjustable                                               |                                              |                                              |                                            | vertically adjustable                                                              |
| TRANSMISSION        | chain in oil bath and belt<br>1 milling gear, optional reverse                                             |                                              |                                              |                                            | chain in oil bath and belt;<br>1 milling gear, optional reverse                    |
| ROTAVATOR           | 6 stars Ø32 cm of which 2 removable - 24 riveted knives<br>work width 75-50 cm<br>tillers rotation 125 rpm |                                              |                                              |                                            | 4 stars Ø32 cm - 16 riveted knives<br>work width 46 cm<br>tillers rotation 120 rpm |
| OTHER               | plant saver discs, adjustable spur                                                                         |                                              |                                              |                                            | spur                                                                               |
| TRANSPORT<br>WHEELS | quick release front transport wheel                                                                        |                                              |                                              |                                            | quick release front transport wheel                                                |
| NET WEIGHT          | 51 kg                                                                                                      | 50.5 kg                                      | 50.5 kg                                      | 51.5 kg                                    | 38 kg                                                                              |
| DIMENSIONS          | 75x125x123(h) cm                                                                                           |                                              |                                              |                                            | 54x137x113(h) cm                                                                   |