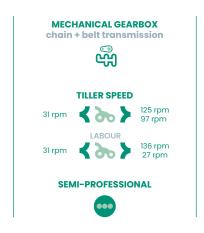

## Euro5 evo

tiller

|                            | Euro5 evo 2.1                                                                                                |                        |                                            | Euro5 evo LABOUR                                                                                              |
|----------------------------|--------------------------------------------------------------------------------------------------------------|------------------------|--------------------------------------------|---------------------------------------------------------------------------------------------------------------|
| ENGINE                     | <b>GP160 C</b> 163 cc 1 3.6 kW                                                                               | 63 cc 20<br>3.6 kW 4.0 | es<br>19 <b>50</b><br>8 cc<br>0 kW<br>trol | <b>B&amp;S CR950</b> 208 cc 4.0 kW Petrol                                                                     |
| STARTER                    | recoil                                                                                                       |                        |                                            | recoil                                                                                                        |
| HANDLEBAR                  | vertically and laterally adjustable                                                                          |                        |                                            | vertically and laterally adjustable                                                                           |
| TRANSMISSION               | gears and chain in oil bath and belt<br>2 milling gears, reverse                                             |                        |                                            | gears and chain in oil bath and<br>belts<br>2 milling gears, reverse                                          |
| ROTAVATOR                  | 6 stars Ø32 cm of which 2 removable - 24 bolted knives<br>work width 75-50 cm<br>tillers rotation 125/97 rpm |                        |                                            | 6 stars Ø32 cm of which 2<br>removable 24 bolted knives<br>work width 75-50 cm tillers<br>rotation 136/27 rpm |
| OTHER                      | plant saver discs, adjustable spur,<br>quick release front transport wheel                                   |                        |                                            | plant saver discs, adjustable<br>spur, quick-release front<br>transport wheel                                 |
| TRANSPORT<br>WHEELS        | quick release front transport wheel                                                                          |                        |                                            | quick release front transport wheel                                                                           |
| NET WEIGHT                 | 58 kg                                                                                                        | 58 kg                  | 59 kg                                      | 59 kg                                                                                                         |
| DIMENSIONS                 | 75x140x132(h) cm                                                                                             |                        |                                            | 75x140x132(h) cm                                                                                              |
| GR.WEIGHT PACKAGING PALLET | 63-64 KG<br>79X52X71(H) CM<br>80X120X225(H) CM / Q* 6PCS                                                     |                        |                                            | 64 KG<br>79X52X71(H) CM<br>80X120X225(H) CM / Q* 6PCS                                                         |