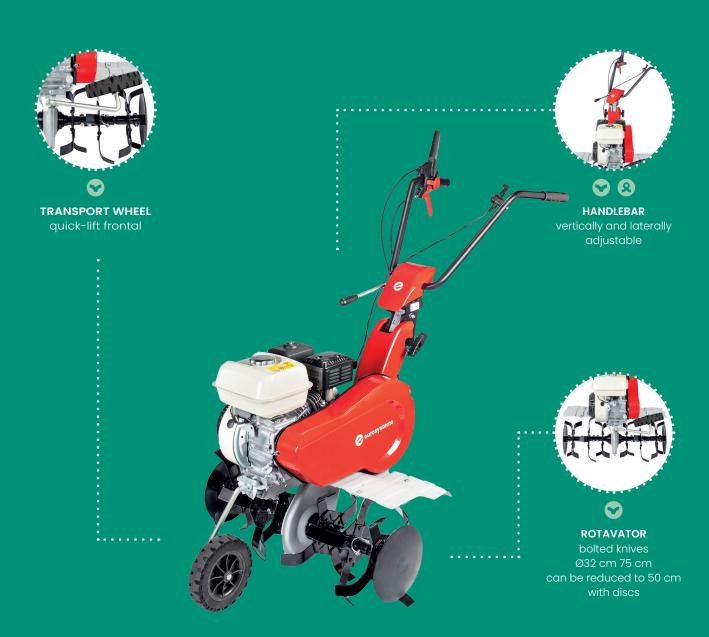

## Euro5 evo

tiller

|                            | Euro5 evo 2.1                                                                                                |                        |                                            | Euro5 evo LABOUR                                                                                              |
|----------------------------|--------------------------------------------------------------------------------------------------------------|------------------------|--------------------------------------------|---------------------------------------------------------------------------------------------------------------|
| ENGINE                     | <b>GP160 C</b> 163 cc 1 3.6 kW                                                                               | 63 cc 20<br>3.6 kW 4.0 | es<br>19 <b>50</b><br>8 cc<br>0 kW<br>trol | <b>B&amp;S CR950</b> 208 cc 4.0 kW Petrol                                                                     |
| STARTER                    | recoil                                                                                                       |                        |                                            | recoil                                                                                                        |
| HANDLEBAR                  | vertically and laterally adjustable                                                                          |                        |                                            | vertically and laterally adjustable                                                                           |
| TRANSMISSION               | gears and chain in oil bath and belt<br>2 milling gears, reverse                                             |                        |                                            | gears and chain in oil bath and<br>belts<br>2 milling gears, reverse                                          |
| ROTAVATOR                  | 6 stars Ø32 cm of which 2 removable - 24 bolted knives<br>work width 75-50 cm<br>tillers rotation 125/97 rpm |                        |                                            | 6 stars Ø32 cm of which 2<br>removable 24 bolted knives<br>work width 75-50 cm tillers<br>rotation 136/27 rpm |
| OTHER                      | plant saver discs, adjustable spur,<br>quick release front transport wheel                                   |                        |                                            | plant saver discs, adjustable<br>spur, quick-release front<br>transport wheel                                 |
| TRANSPORT<br>WHEELS        | quick release front transport wheel                                                                          |                        |                                            | quick release front transport wheel                                                                           |
| NET WEIGHT                 | 58 kg                                                                                                        | 58 kg                  | 59 kg                                      | 59 kg                                                                                                         |
| DIMENSIONS                 | 75x140x132(h) cm                                                                                             |                        |                                            | 75x140x132(h) cm                                                                                              |
| GR.WEIGHT PACKAGING PALLET | 63-64 KG<br>79X52X71(H) CM<br>80X120X225(H) CM / Q* 6PCS                                                     |                        |                                            | 64 KG<br>79X52X71(H) CM<br>80X120X225(H) CM / Q* 6PCS                                                         |

**SPUR** with 4 adjustments

**AERATOR** spring-type, 50 cm

RIDGING PLOW with fixed wings

LABOUR CLASSIC KIT wheels 5.00-10" + fixed axles 2 ballast wheels 20 kg each front ballast 15 kg classic plough

\*only for labour version