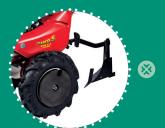

## Euro5 evo

tiller

|                            | Euro5 evo 2.1                                                                                                |                        |                                            | Euro5 evo LABOUR                                                                                              |
|----------------------------|--------------------------------------------------------------------------------------------------------------|------------------------|--------------------------------------------|---------------------------------------------------------------------------------------------------------------|
| ENGINE                     | <b>GP160 C</b> 163 cc 1 3.6 kW                                                                               | 63 cc 20<br>3.6 kW 4.0 | es<br>19 <b>50</b><br>8 cc<br>0 kW<br>trol | <b>B&amp;S CR950</b> 208 cc 4.0 kW Petrol                                                                     |
| STARTER                    | recoil                                                                                                       |                        |                                            | recoil                                                                                                        |
| HANDLEBAR                  | vertically and laterally adjustable                                                                          |                        |                                            | vertically and laterally adjustable                                                                           |
| TRANSMISSION               | gears and chain in oil bath and belt<br>2 milling gears, reverse                                             |                        |                                            | gears and chain in oil bath and<br>belts<br>2 milling gears, reverse                                          |
| ROTAVATOR                  | 6 stars Ø32 cm of which 2 removable - 24 bolted knives<br>work width 75-50 cm<br>tillers rotation 125/97 rpm |                        |                                            | 6 stars Ø32 cm of which 2<br>removable 24 bolted knives<br>work width 75-50 cm tillers<br>rotation 136/27 rpm |
| OTHER                      | plant saver discs, adjustable spur,<br>quick release front transport wheel                                   |                        |                                            | plant saver discs, adjustable<br>spur, quick-release front<br>transport wheel                                 |
| TRANSPORT<br>WHEELS        | quick release front transport wheel                                                                          |                        |                                            | quick release front transport wheel                                                                           |
| NET WEIGHT                 | 58 kg                                                                                                        | 58 kg                  | 59 kg                                      | 59 kg                                                                                                         |
| DIMENSIONS                 | 75x140x132(h) cm                                                                                             |                        |                                            | 75x140x132(h) cm                                                                                              |
| GR.WEIGHT PACKAGING PALLET | 63-64 KG<br>79X52X71(H) CM<br>80X120X225(H) CM / Q* 6PCS                                                     |                        |                                            | 64 KG<br>79X52X71(H) CM<br>80X120X225(H) CM / Q* 6PCS                                                         |