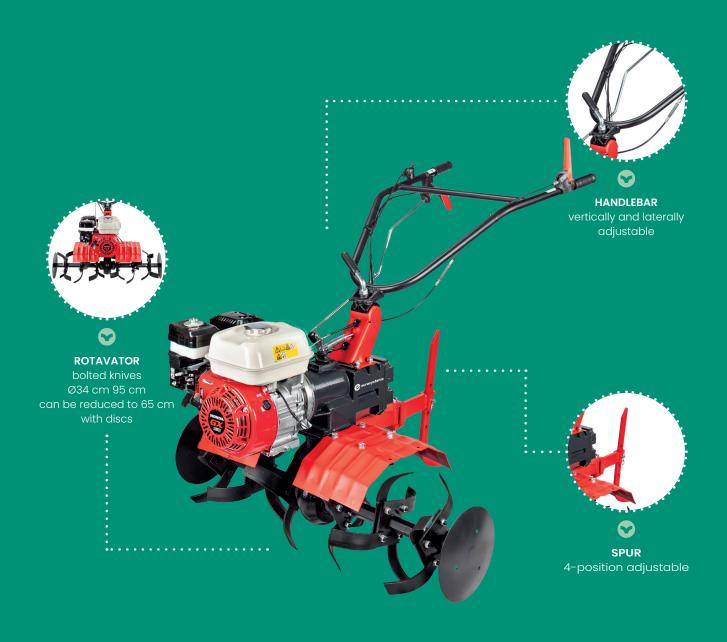

## **Euro102**

| ••••••              |                                                                                                                                                            |                                               |                                            |
|---------------------|------------------------------------------------------------------------------------------------------------------------------------------------------------|-----------------------------------------------|--------------------------------------------|
| ENGINE              | Honda<br>GX160<br>163 cc<br>3.6 kW<br>Petrol                                                                                                               | Euro<br>212.ohv<br>212 cc<br>4.0 kW<br>Petrol | Euro<br>178F<br>296 cc<br>4.4 kW<br>Diesel |
| STARTER             | recoil                                                                                                                                                     | recoil                                        | recoil or<br>electric                      |
| HANDLEBAR           | vertically and laterally adjustable                                                                                                                        |                                               |                                            |
| TRANSMISSION        | made in Italy gearbox with gears in oil bath<br>3 milling speeds, reverse<br>two power take-offs (PTO), one standard and one synchronised with the gearbox |                                               |                                            |
| ROTAVATOR           | 6 stars Ø34 cm of which 2 removable - 24 bolted knives<br>work width 95-65 cm<br>tillers rotation 172/130/39 rpm                                           |                                               |                                            |
| OTHER               | plant saver discs, adjustable spur                                                                                                                         |                                               |                                            |
| TRANSPORT<br>WHEELS | optional, tractor profile tyres 5.00-10" or rubber to be assembled on plant saver discs                                                                    |                                               |                                            |
| NET WEIGHT          | 86 kg                                                                                                                                                      | 95 kg                                         | 104 kg                                     |
| DIMENSIONS          | 108X145X92(h) cm                                                                                                                                           |                                               |                                            |