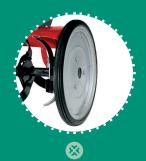

**↓** 

**GR.WEIGHT** 94-112 KG

**PACKAGING** 95X50,5X90(H) CM

PALLET 110X120X195(H) CM / Q\*4PCS

TRACTOR WHEELS pneumatic 5.00-10'

**CUTTER EXTENSION** work width 112 cm

**TRANSPORT WHEELS** to be assembled on discs