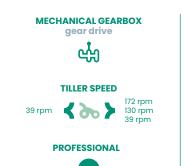

## **Euro102**

| ••••••              |                                                                                                                                                            |                                               |                                            |
|---------------------|------------------------------------------------------------------------------------------------------------------------------------------------------------|-----------------------------------------------|--------------------------------------------|
| ENGINE              | Honda<br>GX160<br>163 cc<br>3.6 kW<br>Petrol                                                                                                               | Euro<br>212.ohv<br>212 cc<br>4.0 kW<br>Petrol | Euro<br>178F<br>296 cc<br>4.4 kW<br>Diesel |
| STARTER             | recoil                                                                                                                                                     | recoil                                        | recoil or<br>electric                      |
| HANDLEBAR           | vertically and laterally adjustable                                                                                                                        |                                               |                                            |
| TRANSMISSION        | made in Italy gearbox with gears in oil bath<br>3 milling speeds, reverse<br>two power take-offs (PTO), one standard and one synchronised with the gearbox |                                               |                                            |
| ROTAVATOR           | 6 stars Ø34 cm of which 2 removable - 24 bolted knives<br>work width 95-65 cm<br>tillers rotation 172/130/39 rpm                                           |                                               |                                            |
| OTHER               | plant saver discs, adjustable spur                                                                                                                         |                                               |                                            |
| TRANSPORT<br>WHEELS | optional, tractor profile tyres 5.00-10" or rubber to be assembled on plant saver discs                                                                    |                                               |                                            |
| NET WEIGHT          | 86 kg                                                                                                                                                      | 95 kg                                         | 104 kg                                     |
| DIMENSIONS          | 108X145X92(h) cm                                                                                                                                           |                                               |                                            |