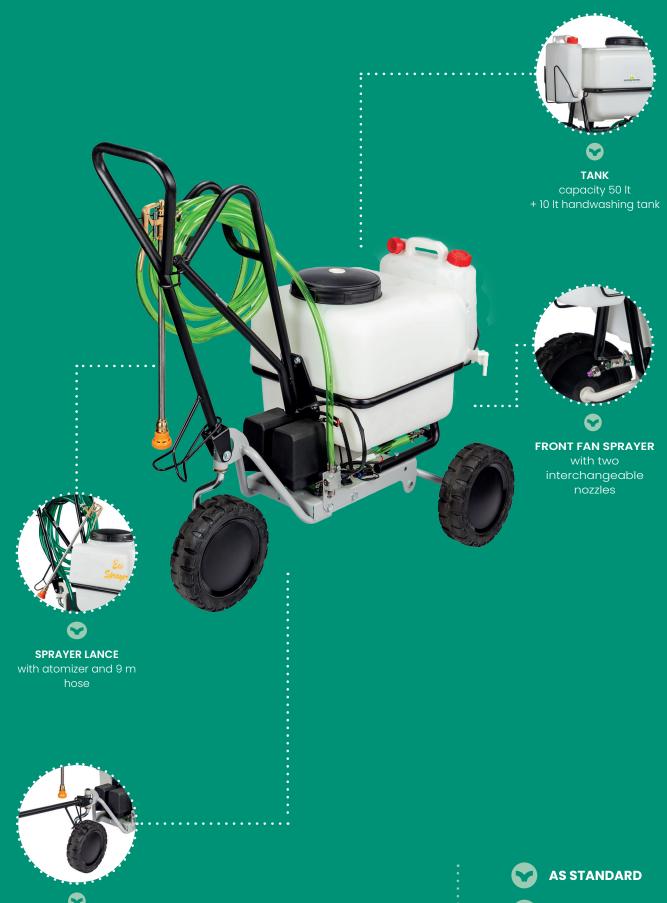

## **Eco Sprayer**

**ENGINE TRANSMISSION** diaphragm pump SBR pressure 4.1 bar, maximum delivery 7.7 lt/min WORK sprayer lance with pressure sprayer 9m hose with hose reel support **SYSTEM** 50 It tank batteries (x2) 12 V 5Ah 10 It handwashing tank **OTHER** front fan sprayer with 2 interchangeable nozzles manual parking brake rear steering wheel, fixed front wheels **NET WEIGHT** 38 kg **DIMENSIONS** 60x115x113(h) cm

**GR.WEIGHT** 40 KG

**PACKAGING** 110X65X71(H) CM

PALLET 114X134X225(H) CM / Q\* 6PCS

REAR WHEEL
pivoting with parking
brake

ACCESSORY

PATENTED