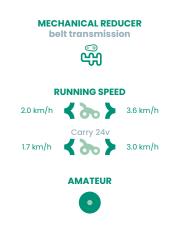

## Carry

| ENGINE       | <b>B&amp;S</b><br><b>450 E series</b><br>125 cc<br>1.8 kW<br>Petrol                             | <b>Euro</b><br>123.ohv<br>123 cc<br>2.2 kW<br>Petrol | Honda<br>GCVx170<br>166 cc<br>3.6 kW<br>Petrol | Euro<br>R170.ohv<br>173 cc<br>3.2 kW<br>Petrol | Euro<br>Battery<br>24 V<br>300 W<br>Electric                                                    | EGOpower+<br>e-powered<br>56 V<br>3.1 kW<br>Electric |
|--------------|-------------------------------------------------------------------------------------------------|------------------------------------------------------|------------------------------------------------|------------------------------------------------|-------------------------------------------------------------------------------------------------|------------------------------------------------------|
| STARTER      | recoil                                                                                          |                                                      |                                                |                                                | electric                                                                                        |                                                      |
| TRANSMISSION | endless screw in oil bath and belts<br>1 forward gear, reverse gear                             |                                                      |                                                |                                                | endless screw in oil bath<br>and belts<br>1 forward gear, reverse gear                          |                                                      |
| TANK         | tilting galvanised sheet metal tank<br>max. capacity 85 lt<br>max. load-bearing capacity 100 kg |                                                      |                                                |                                                | tilting galvanised sheet metal tank<br>max. capacity 85 lt<br>max. load-bearing capacity 100 kg |                                                      |
| OTHER        | _                                                                                               |                                                      |                                                |                                                | 2 lead<br>batteries<br>12V 5Ah each                                                             | optional<br>lithium<br>batteries                     |
| DRIVE WHEELS | tractor profile front tyres 13x5.00-6"<br>with mechanical semi-differential                     |                                                      |                                                |                                                | tractor profile front tyres<br>13x5.00-6" with mechanical<br>semi-differential                  |                                                      |
| NET WEIGHT   | 57 kg                                                                                           | 60 kg                                                | 60 kg                                          | 58 kg                                          | 93 kg                                                                                           | 61 kg                                                |
| DIMENSIONS   | 65x145x100(h) cm                                                                                |                                                      |                                                |                                                | 65x145x100(h) cm                                                                                |                                                      |