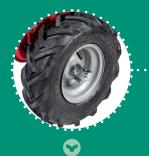

11

PALLET

GR.WEIGHT 62-64 KG **PACKAGING** 110X65X70(H) CM 114X134X225(H) CM / Q\* 6PCS

99-66 KG 110х65х70(н) см 130X114X155(H) CM / Q\* 4PCS

DRIVE WHEELS tractor profile with mechanical semidifferential

TILTING TANK through lever on the handlebar handle