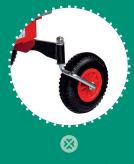

## 

**REAR WHEELS** pivoting on floating axle

REAR WHEELS

**SNOW BLADE** 85 cm, adjustable laterally ±30°

×

FLAT TANK capacity 160 l + sheet metal platform

TANK EXTENSION 140 I capacity fast coupling