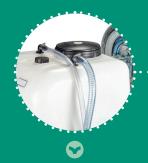

diaphragm pump pressure 30 bar, maximum delivery 29 lt/min

WORK sprayer lance with atomizer **SYSTEM** 25m hose with crank winder

120 It tank with filter

**OTHER** 10 It handwashing tank

tyres, tractor profile 13x5.00-6" **DRIVE WHEELS** with mechanical semi-differential

94.5 kg **NET WEIGHT** 94.5 kg 95.5 kg

74x131x112(h) cm **DIMENSIONS** 

**GR.WEIGHT** 118-119 KG

**PACKAGING** 145X80X102(H) CM

151X82X233(H) CM / Q\* 6PCS PALLET

**TANK**capacity 150 I with filter
+ handwashing tank 10 It