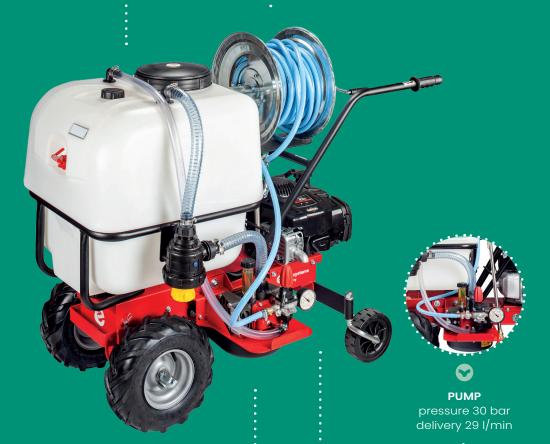

## **Carry Sprayer**

motosprayer

MECHANICAL REDUCER belt transmission

**RUNNING SPEED** 

SEMI-PROFESSIONAL

## **Carry Sprayer**

Honda Euro R170.ohv 675 EXI series GCVx170 **ENGINE** 173 cc 163 cc 166 cc 3.2 kW 2.8 kW 3.6 kW Petrol Petrol Petrol

STARTER recoil

endless screw in oil bath and belts TRANSMISSION

1 forward gear, reverse gear

diaphragm pump pressure 30 bar, maximum delivery 29 lt/min

WORK sprayer lance with atomizer **SYSTEM** 25m hose with crank winder

120 It tank with filter

**OTHER** 10 It handwashing tank

tyres, tractor profile 13x5.00-6" **DRIVE WHEELS** with mechanical semi-differential

94.5 kg **NET WEIGHT** 94.5 kg 95.5 kg

74x131x112(h) cm **DIMENSIONS** 

**GR.WEIGHT** 118-119 KG

**PACKAGING** 145X80X102(H) CM

151X82X233(H) CM / Q\* 6PCS PALLET

**TANK**capacity 150 I with filter
+ handwashing tank 10 It

**25 M HOSE**with crank hose ree

DRIVEN WHEELS

tractor profile with

**DRIVEN WHEELS** tractor profile with mechanical semidifferential

**LANCIA**with pressure atomize

**AS STANDARD** 

ACCESSORY

PATENTED