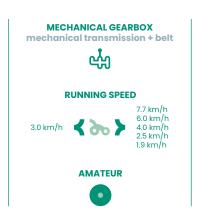

|              | Asso 67                                                           |                                             | Asso 76                                       |                                                                    |  |
|--------------|-------------------------------------------------------------------|---------------------------------------------|-----------------------------------------------|--------------------------------------------------------------------|--|
| ENGINE       | Euro<br>352.ohv<br>352.cc<br>7.2 kW<br>Petrol                     | B&S<br>3105PB<br>344 cc<br>7.7 kW<br>Petrol | Euro<br>352.ohv<br>352.cc<br>7.2 kW<br>Petrol | B&S<br>3125PB<br>344 cc<br>7.7 kW<br>Petrol                        |  |
| STARTER      | electric                                                          |                                             | electric                                      | electric                                                           |  |
| TRANSMISSION | rear mechanical with differential                                 |                                             | rear mechan                                   | rear mechanical with differential                                  |  |
| DECK         | collection blade<br>cutting width 67 cm<br>cutting height 4-10 cm |                                             | cutting width                                 | collection blade<br>cutting width 76 cm<br>cutting height 4-8.5 cm |  |
| OTHER        | 150 It collection bag                                             |                                             | 150 It collection                             | 150 lt collection bag                                              |  |
| DRIVE WHEELS | rear tyres 15x6.00-6"<br>front anti-puncture 11x4.00-4"           |                                             |                                               | rear tyres 15x6.00-6"<br>front anti-puncture 11x4.00-4"            |  |
| NET WEIGHT   | 143 kg                                                            | 143 kg                                      |                                               | 143 kg                                                             |  |
| DIMENSIONS   | 82x195x104(h) cm                                                  |                                             |                                               | 84x195x104(h) cm                                                   |  |
|              |                                                                   |                                             |                                               |                                                                    |  |