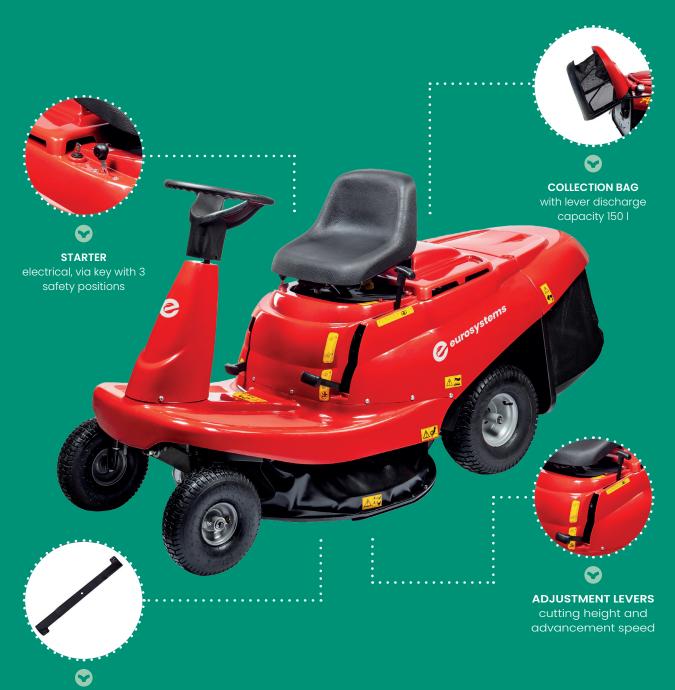

|              | Asso 67                                                           |                                             | Asso 76                                       |                                                                    |  |
|--------------|-------------------------------------------------------------------|---------------------------------------------|-----------------------------------------------|--------------------------------------------------------------------|--|
| ENGINE       | Euro<br>352.ohv<br>352.cc<br>7.2 kW<br>Petrol                     | B&S<br>3105PB<br>344 cc<br>7.7 kW<br>Petrol | Euro<br>352.ohv<br>352.cc<br>7.2 kW<br>Petrol | B&S<br>3125PB<br>344 cc<br>7.7 kW<br>Petrol                        |  |
| STARTER      | electric                                                          |                                             | electric                                      | electric                                                           |  |
| TRANSMISSION | rear mechanical with differential                                 |                                             | rear mechan                                   | rear mechanical with differential                                  |  |
| DECK         | collection blade<br>cutting width 67 cm<br>cutting height 4-10 cm |                                             | cutting width                                 | collection blade<br>cutting width 76 cm<br>cutting height 4-8.5 cm |  |
| OTHER        | 150 It collection bag                                             |                                             | 150 It collection                             | 150 lt collection bag                                              |  |
| DRIVE WHEELS | rear tyres 15x6.00-6"<br>front anti-puncture 11x4.00-4"           |                                             |                                               | rear tyres 15x6.00-6"<br>front anti-puncture 11x4.00-4"            |  |
| NET WEIGHT   | 143 kg                                                            | 143 kg                                      |                                               | 143 kg                                                             |  |
| DIMENSIONS   | 82x195x104(h) cm                                                  |                                             |                                               | 84x195x104(h) cm                                                   |  |
|              |                                                                   |                                             |                                               |                                                                    |  |

ŢŢ

**GR.WEIGHT** 150 KG

**PACKAGING** 151X84X86(H) CM

**PALLET** 151X84X172(H) CM / Q\* 2PCS

**COLLECTION BLADE** cut 67 or 76 cm

**DEFLECTOR** for cutting without collection

MULCHING KIT recycler blade + plate cap \*only for Asso76